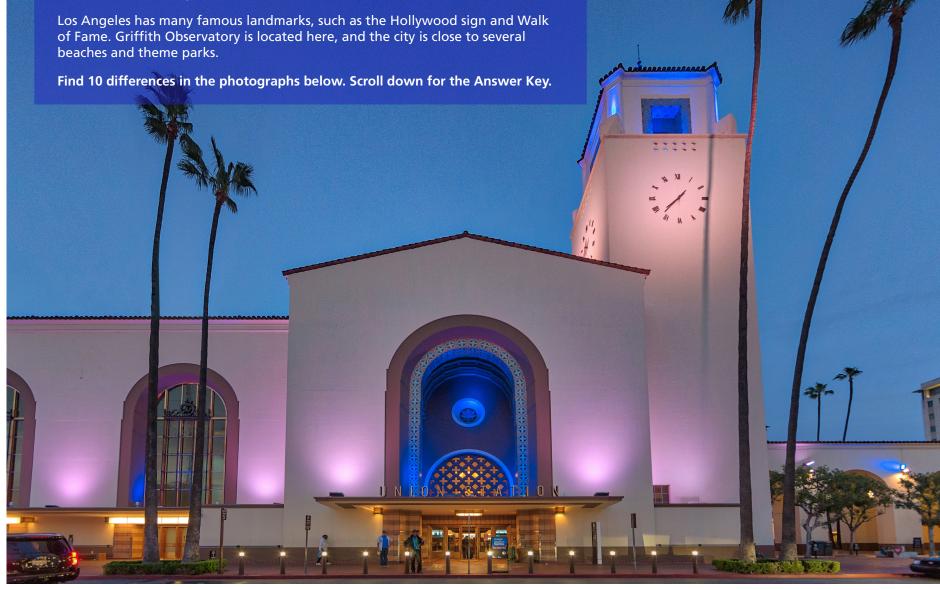

## LOS ANGELES UNION STATION

Los Angeles, located in California, the second most populated state in the United States, is home to Los Angeles Union Station. The historic train station is often used in movies, TV shows and commercials.

## **Los Angeles Union Station**

Find the 10 differences in the pictures below. Scroll down for the Answer Key.