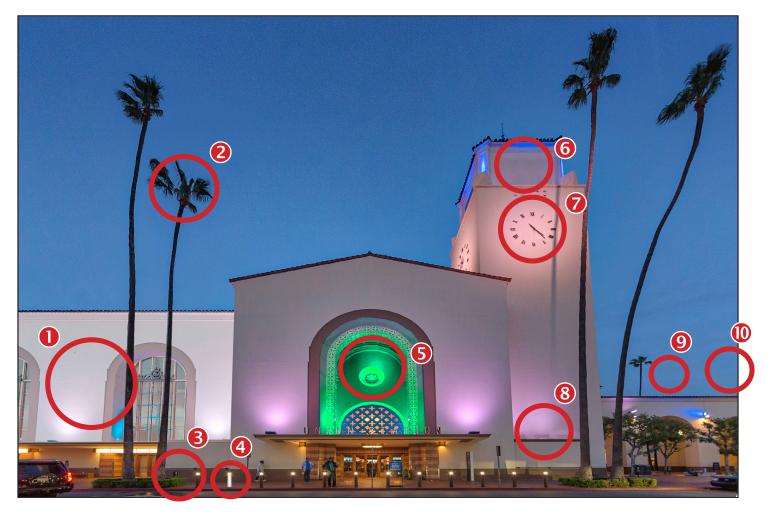

## **Answer Key**

- 1. Color of the wall
- 2. Height of tree
- 3. Post/sign eliminated
- 4. Light elongated
- 5. Color of archway

- 6. Opening eliminated
- 7. Time on clock
- 8. Window eliminated
- 9. Tree eliminated
- 10. Building eliminated