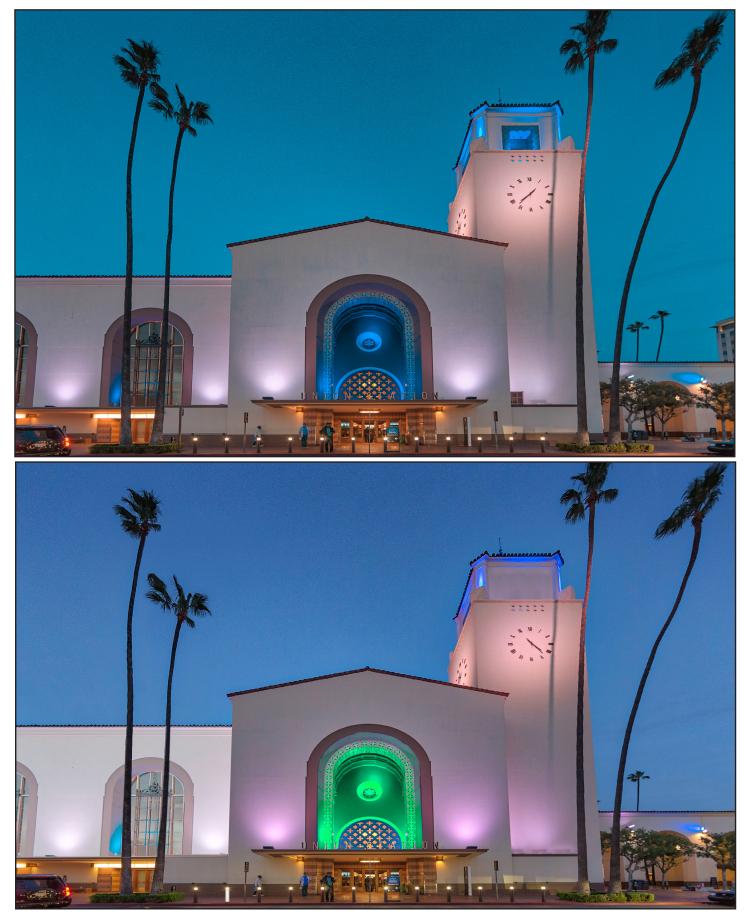

## **Los Angeles Union Station**

Find the 10 differences in the pictures below. Scroll down for the Answer Key.

## **Los Angeles Union Station**