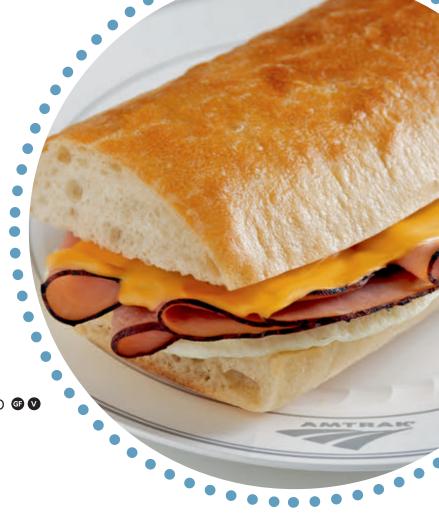

at, soy, honey, peanuts, tree nuts and/or fish.



Amtrak is a registered service mark of the National Railroad Passenger Corporation.

# MENU

# **CONTINENTAL BREAKFAST SELECTIONS**

#### OATMEAL

Maple Brown Sugar Apple Walnut

#### **COLD CEREALS**

Honey Nut Cheerios Fruit Loops Rice Krispies Raisin Bran

#### **MUFFINS**

Blueberry Banana Nut

#### **BREAKFAST BAR**

Honey Almond Kashi Bar

## PLEASE ASK YOUR SERVER FOR:

#### **BREAKFAST SANDWICH**

Ham, egg and cheddar cheese on a Ciabatta roll

#### HARD BOILED EGGS®



#### YOGURT

Strawberry Blueberry

#### FRUIT

Bananas ☞♥ Seasonal Fruit Cup ☞♥

### **BEVERAGES**

Complimentary beverages are available throughout your journey.

Coffee, Regular & Decaf

Tea

Starbucks Cold Brew, Unsweetened Tropicana Pure Premium Orange Juice











Lipton Pure Leaf Unsweetened Iced Tea

Crystal Geyser Spring Water

G₽ – Gluten Free Vegan

Food served on Amtrak trains may contain or have come in contact with: milk, eggs, wheat, soy, honey, peanuts, tree nuts and/or fish.



Amtrak is a registered service mark of the National Railroad Passenger Corporation.