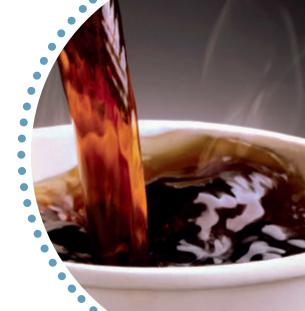

## **BEVERAGES**

Complimentary beverages are available throughout your journey.

Coffee, Regular & Decaf

Tea

Starbucks Cold Brew, Unsweetened Tropicana Pure Premium Orange Juice Lipton Pure Leaf Unsweetened Iced Tea Crystal Geyser Spring Water La Croix Lime Sparkling Water Schweppes Ginger Ale Pepsi, Diet Pepsi

### **BEVERAGES**

Complimentary beverages are available throughout your journey.

Coffee, Regular & Decaf

Tea

Starbucks Cold Brew, Unsweetened Tropicana Pure Premium Orange Juice

Lipton Pure Leaf Unsweetened Iced Tea