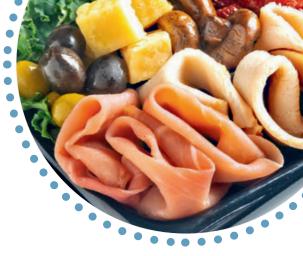

#### **ANTIPASTO PLATE**

Prosciutto, chorizo, carved turkey, cillengini, aged asiago cheese, sundried tomatoes, marinated mushrooms, black and green olives. Served with

a side salad and a specialty dessert.