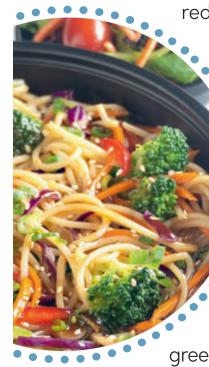

#### ASIAN NOODLE BOWL®

Marinated rice noodles, carrots, broccoli,

red peppers, edamame, and scallions with caramelized ginger and sesame dressing. Served with a side salad and a pure vegan dessert bar.