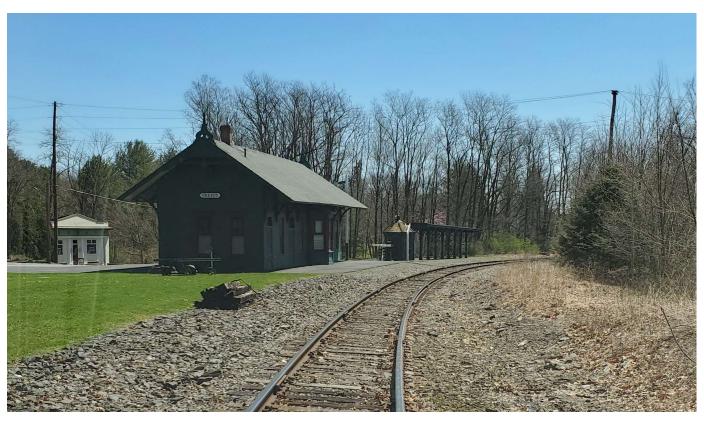

MP 94.58 Cresco Station

MP 94.62 PA Route 390 OH Bridge

MP 95.00

MP 95 Marker

MP 96.00

MP 97 Marker & Paradise Stub

MP 97.0 Paradise Stub

MP 97.5 MP 97.7